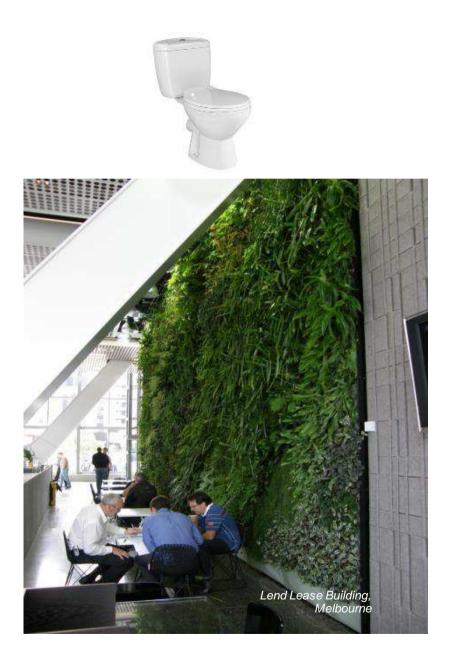

### MECHANICAL FUNCTIONALITY

- Polishes grey and/or black water
- "Vertical Wetlands"
- Improved urban water (6 stars in Australia is waste treated on site)

### Vertical wet land / Pond combination

note water quality