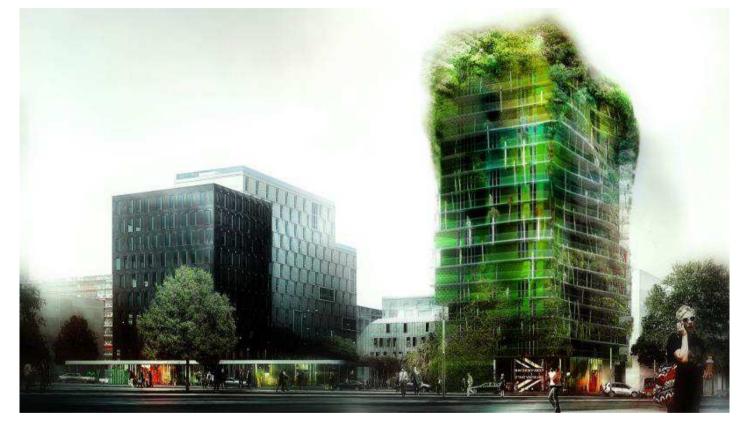

#### M6B2 Tower of Biodiversity/ Vertical Chameleon

Paris, France: 2015. Titanium cladding. Covered with plants from wild areas, 50 meters high. Vertical city resistance.

Dragonfly Skyscraper Farm – an urban agriculture proposal for New York City