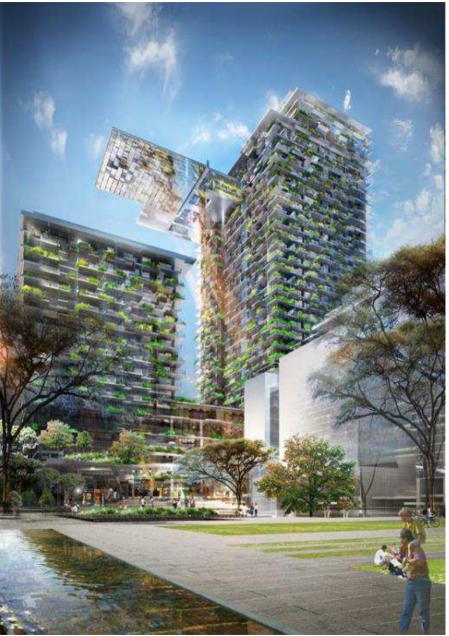

#### Central Park, Sydney

- 6 Star
- Trigeneration power plant
- On site sewage / grew water treatment
- Heliostat
- Extensive green walls to shroud building
- 6400 m2 park @ ground level

### One Central Park now built...

- Landscape is architecture," declares Nouvel. "Here we have created a continuity so the façades extend the park into the sky
- - Jean Nouvel