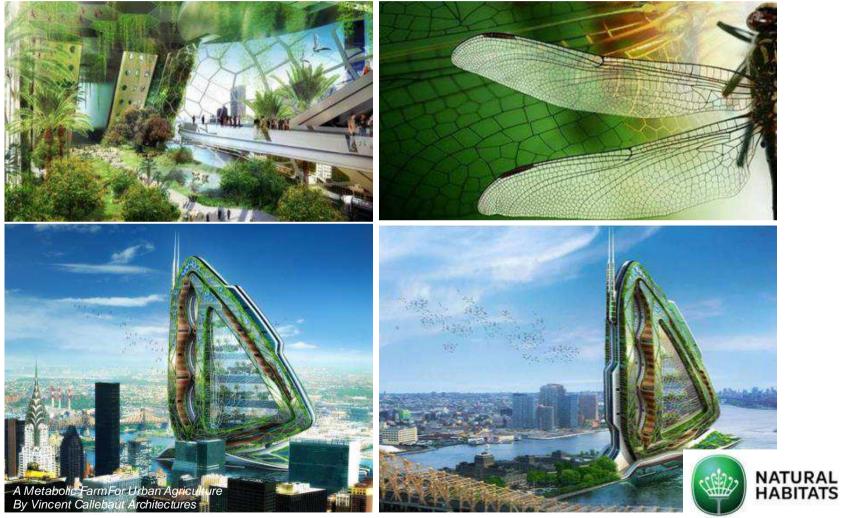

#### M6B2 Tower of Biodiversity/ Vertical Chameleon

Paris, France: 2015. Titanium cladding. Covered with plants from wild areas, 50 meters high. Vertical city resistance.

Dragonfly Skyscraper Farm – an urban agriculture proposal for New York City